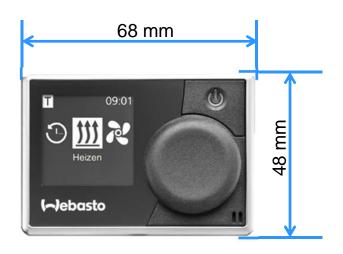

## **Technical Data**

| Technical Data MultiControl                                     |                      |  |
|-----------------------------------------------------------------|----------------------|--|
| Dimensions [mm] (length/depth/height)                           | 68 x 15* x 48        |  |
| Nominal voltage [V]                                             | 12 - 24              |  |
| Max current consumption [mA]                                    | 0.5 (Standby)        |  |
| Max current consumption [mA] (operation without external relay) | 17 to 23 (operating) |  |
| Weight [g]                                                      | 41                   |  |
| Approved operating temperature [°C]                             | -40 to +75           |  |
| Storage temperature [°C]                                        | -40 to +90           |  |