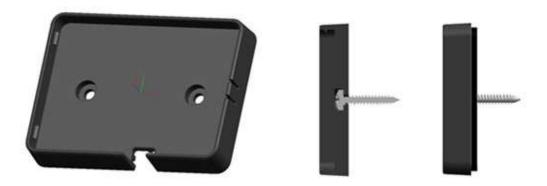

## **MultiControl Accessories**

| Ident Number | Description              | G1 Price |
|--------------|--------------------------|----------|
| 9030077A     | BAG BRACKET MULTICONTROL | 9,10€    |

The mounting frame is fixed with two screws (included) to the desired place. The control device is simply clicked into the frame.