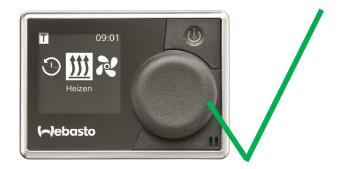

## **Control Panel Overview**

- 1 Display
- ② Status LED

| Status                      | LED   |           |  |
|-----------------------------|-------|-----------|--|
| ON (operability)            | White | Permanent |  |
| Heating                     | Green | Permanent |  |
| Ventilating                 | Blue  | Permanent |  |
| Activated timer Heating     | Green | Flashing  |  |
| Activated timer Ventilating | Blue  | Flashing  |  |
| Error                       | Red   | Flashing  |  |

- ③ Instant start button
- 4 Temperature sensor
- ⑤ Logo
- 6 Control button
- Connecting lead
- 8 Diagnosis plug