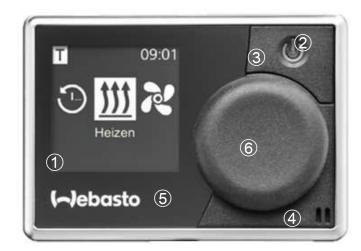

## **Control Panel Overview**

- 1 Display
- ② Status LED

| Status                      | LED   |           |  |
|-----------------------------|-------|-----------|--|
| ON (operability)            | White | Permanent |  |
| Heating                     | Green | Permanent |  |
| Ventilating                 | Blue  | Permanent |  |
| Activated timer Heating     | Green | Flashing  |  |
| Activated timer Ventilating | Blue  | Flashing  |  |
| Error                       | Red   | Flashing  |  |

- ③ Instant start button
- 4 Temperature sensor
- ⑤ Logo
- 6 Control button
- Connecting lead
- 8 Diagnosis plug