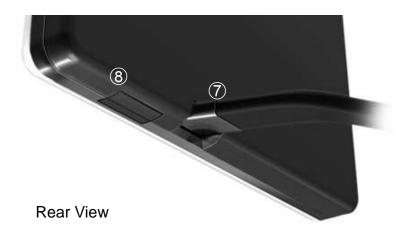

- ③ Instant start button
- 4 Temperature sensor
- ⑤ Logo
- 6 Control button
- Connecting lead
- 8 Diagnosis plug