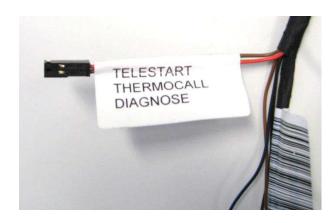

## **MultiControl Accessories**

| Ident Number | Description                   | G1 Price |
|--------------|-------------------------------|----------|
| 9029674B     | CABLE DIAGNOSTIC MULTICONTROL | 15,51€   |