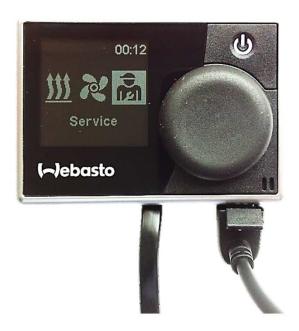

#### Individual configuration (service menu)

The service menu allows additional pre-settings (e.g. adjustable range of temperature, showing the actual temperature) by the control to guarantee the best match for typical consumer applications.

#### Onboard diagnosis plug

All MultiControls contain an integrated interface for diagnosis and configuration of the control panel as well as the connected heater via the Webasto Diagnosis System (WTT).