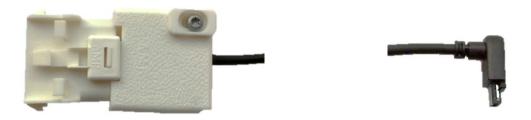

## **MultiControl Accessories**

| Ident Number | Description                   | G1 Price |
|--------------|-------------------------------|----------|
| 9029674B     | CABLE DIAGNOSTIC MULTICONTROL | 15,51€   |

The diagnosis cable is needed to activate the service-menu of the control panel. The adapter (left) can be connected to the wiring harness of the USB-Diagnosis adapter (ID9009064F) to change/set the control device parameters with the Webasto Thermo Test.