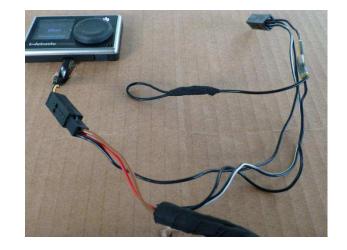

## **MultiControl Accessories**

| Ident Number | Description                   | G1 Price |
|--------------|-------------------------------|----------|
| 9029674B     | CABLE DIAGNOSTIC MULTICONTROL | 15,51€   |

The diagnosis cable is needed to activate the service-menu of the control panel. The adapter (left) can be connected to the wiring harness of the USB-Diagnosis adapter (ID9009064F) to change/set the control device parameters with the Webasto Thermo Test.