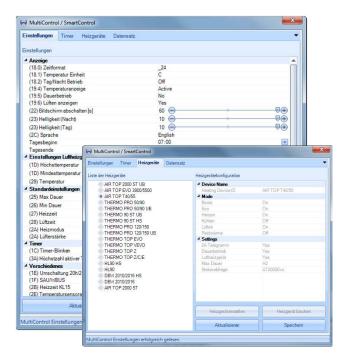

## **Webasto Thermo Test (WTT) Connection**

- The WTT (from version 3.0) allows a fast and easy parametrization of the panel
- All functions are visible at a glance and can be adjusted to consumer wishes
- Individual datasets can be saved and used to parameterize other MultiControls
- Diagnosis cable 9029674B needed

The diagnosis cable is needed to activate the service-menu of the control panel. The adapter (left) can be connected to the wiring harness of the USB-Diagnosis adapter (ID9009064F) to change/set the control device parameters with the Webasto Thermo Test.