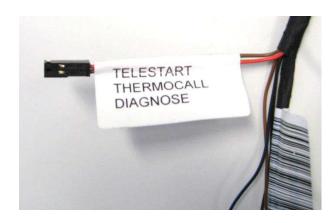

## **MultiControl Accessories**

| Ident Number | Description                   | G1 Price |
|--------------|-------------------------------|----------|
| 9029674B     | CABLE DIAGNOSTIC MULTICONTROL | 15,51€   |

The diagnosis cable is needed to activate the service-menu of the control panel. The adapter (left) can be connected to the wiring harness of the USB-Diagnosis adapter (ID9009064F) to change/set the control device parameters with the Webasto Thermo Test.