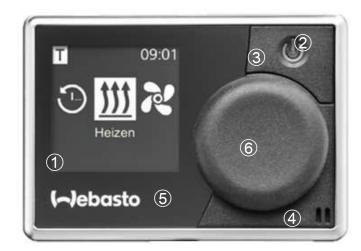

## **Control Panel Overview**

- 1 Display
- ② Status LED

| Status                      | LED   |           |
|-----------------------------|-------|-----------|
| ON (operability)            | White | Permanent |
| Heating                     | Green | Permanent |
| Ventilating                 | Blue  | Permanent |
| Activated timer Heating     | Green | Flashing  |
| Activated timer Ventilating | Blue  | Flashing  |
| Error                       | Red   | Flashing  |

- ③ Instant start button
- 4 Temperature sensor
- ⑤ Logo
- 6 Control button
- Connecting lead
- 8 Diagnosis plug