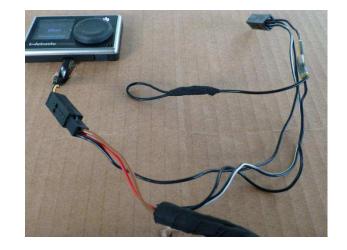

# Please note for the Air Top Evo 40/55 connection:

The MultiControl panel communicates via W-bus and therefore needs to be connected to the **diagnosis** cable at the heater's wiring harness.

## Please note for the Thermo Top C Motorcaravan connection:

The MultiControl panel is connected to the same connectors as the former digital timer 1530 **BUT** the black loose cable is not being connected any more since the continuous heating mode is set as standard. Preheating the engine is not time limited any more either.