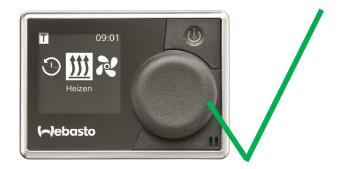

## **Control Panel Overview**

- 1 Display
- ② Status LED

| Status                      | LED   |           |
|-----------------------------|-------|-----------|
| ON (operability)            | White | Permanent |
| Heating                     | Green | Permanent |
| Ventilating                 | Blue  | Permanent |
| Activated timer Heating     | Green | Flashing  |
| Activated timer Ventilating | Blue  | Flashing  |
| Error                       | Red   | Flashing  |

- ③ Instant start button
- 4 Temperature sensor
- ⑤ Logo
- 6 Control button
- Connecting lead
- 8 Diagnosis plug