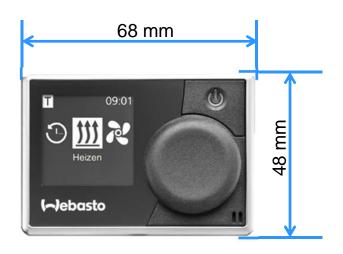

## **Technical Data**

| Technical Data MultiControl                                     |                      |  |
|-----------------------------------------------------------------|----------------------|--|
| Dimensions [mm] (length/depth/height)                           | 68 x 15* x 48        |  |
| Nominal voltage [V]                                             | 12 - 24              |  |
| Max current consumption [mA]                                    | 0.5 (Standby)        |  |
| Max current consumption [mA] (operation without external relay) | 17 to 23 (operating) |  |
| Weight [g]                                                      | 41                   |  |
| Approved operating temperature [°C]                             | -40 to +75           |  |
| Storage temperature [°C]                                        | -40 to +90           |  |

<sup>\*</sup>Case depth without control button: 9,5mm