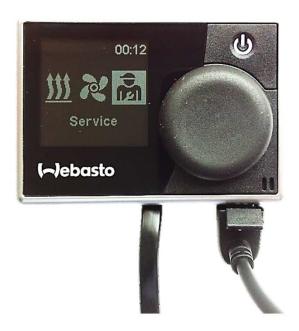

## **Webasto Thermo Test (WTT) Connection**

- The WTT (from version 3.0) allows a fast and easy parametrization of the panel
- All functions are visible at a glance and can be adjusted to consumer wishes
- Individual datasets can be saved and used to parameterize other MultiControls
- Diagnosis cable 9029674B needed

The diagnosis cable is needed to activate the service-menu of the control panel. The adapter (left) can be connected to the wiring harness of the USB-Diagnosis adapter (ID9009064F) to change/set the control device parameters with the Webasto Thermo Test.