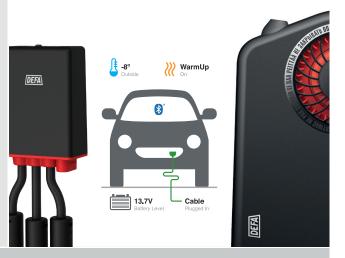

# WarmUp | 1400 | Bluetooth®

With WarmUp Bluetooth® you can operate WarmUp using Bluetooth on your mobile when you are in range of the car. You can pre-define preheating times, or turn WarmUp ON/OFF directly.

You can monitor the temperature outside the car and check the battery status on your car. It is good to be in control of the battery on cold winter mornings to avoid being surprised by a car which doesn't start. All the DEFA WarmUp kits include a battery charger, so you don't need to worry about flat batteries any more. You even receive alerts if you start the engine when the power cable is connected.

#### **Functions**

- Set pick-up times
- Set pre-heating times
- · Turn ON/OFF directly
- · Monitor battery status
- · Monitor outside temperature of the car
- · Receive alerts if 230V is not connected
- · Receive alerts if power cable is connected when car is started