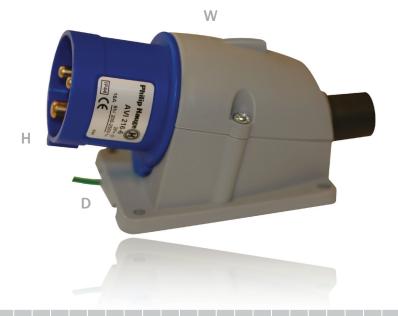

## Item number

701150

Delivered in single packaging.

H = Height, W = Width, D = Depth

| Technical specifications |       |
|--------------------------|-------|
| In voltage [VAC]         | 230   |
| Current [A]              | 16    |
| IP rate [IP]             | 20    |
| Weight [kg]              | 0,158 |