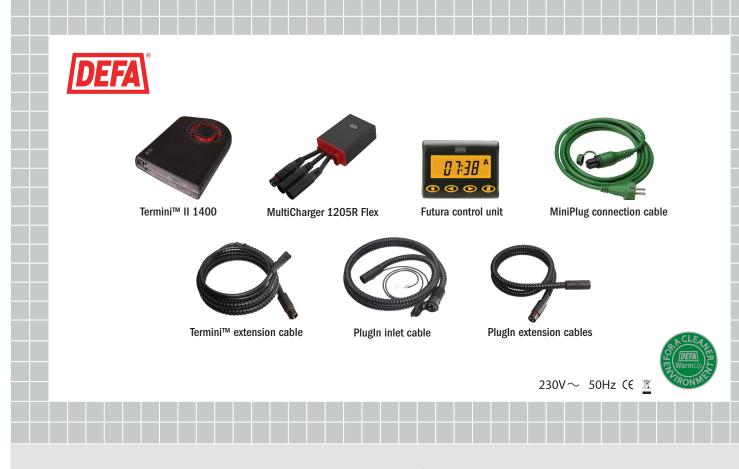

WarmUp 1400 Futura is a 230V module based vehicle preheating system including an engine heater, Termini™ II 1400 interior heater, MultiCharger 1205R Flex battery charger, Futura timer and extension and connecting cable.